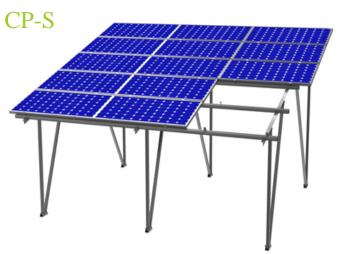

## **+** Advantage

Water proof
Easy to use
Outstanding durability
Maximum installation flexibility
High accuracy

## **Brief Introduction**

| Site      | Ground or Open Field                                          |
|-----------|---------------------------------------------------------------|
| Angle     | 60 Degree or smaller                                          |
| Load      | Max Wind Load: 60m/s Max Snow Load: 1.4KN/M2                  |
| Material  | Aluminum 6005-T5, Galvanized Steel Q235 & Stainless Steel 304 |
| Standards | ASCE/SEI 7-2005, EN 1999 Eurocode 9, JIS C8955-2011           |
| Features  | Anticorrosive                                                 |
| Warranty  | 10 years and 25 years service time                            |