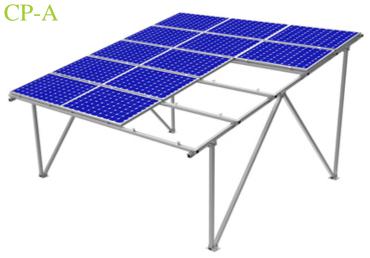

## **+** Advantage

All aluminum structure
Water proof
Easy to use
Outstanding durability
Maximum installation flexibility
High accuracy

## **Brief Introduction**

| Site      | Ground or Open Field                                          |
|-----------|---------------------------------------------------------------|
| Angle     | 60 Degree or smaller                                          |
| Load      | Max Wind Load: 60m/s Max Snow Load: 1.4KN/M2                  |
| Material  | Aluminum 6005-T5, Galvanized Steel Q235 & Stainless Steel 304 |
| Standards | ASCE/SEI 7-2005, EN 1999 Eurocode 9, JIS C8955-2011           |
| Features  | Anticorrosive                                                 |
| Warranty  | 10 years and 25 years service time                            |